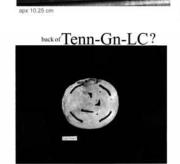

Ala-Ja-L11 Ala-TP-OT1

~9 cm diameter

~10 cm diameter

NC-CI-N3

NC-Fo-D1

SE-X11

Tenn-Gn-LC4a

Tenn-Gn-LC5