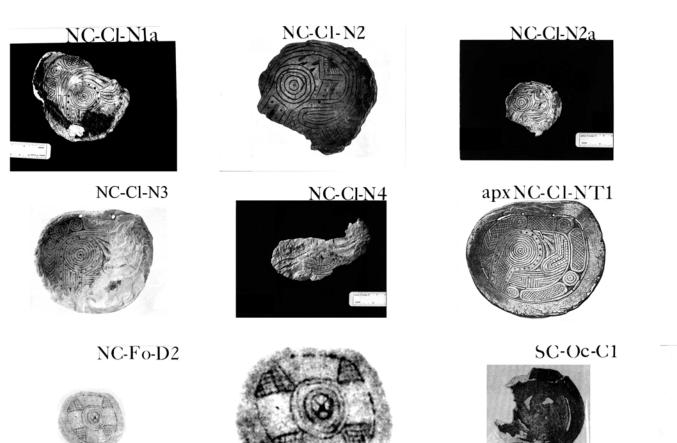

Ala-Ja-L11 Ala-TP-OT1

~9 cm diameter

~10 cm diameter

NC-CI-N3

NC-Fo-D1

SE-X11

Tenn-Gn-LC4a

Tenn-Gn-LC5