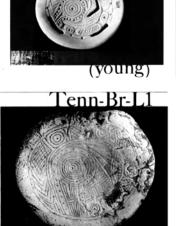

Ala-Ja-L11 Ala-TP-OT1

~9 cm diameter

~10 cm diameter

NC-CI-N3

NC-Fo-D1

SE-X11

Tenn-Gn-LC4a

Tenn-Gn-LC5