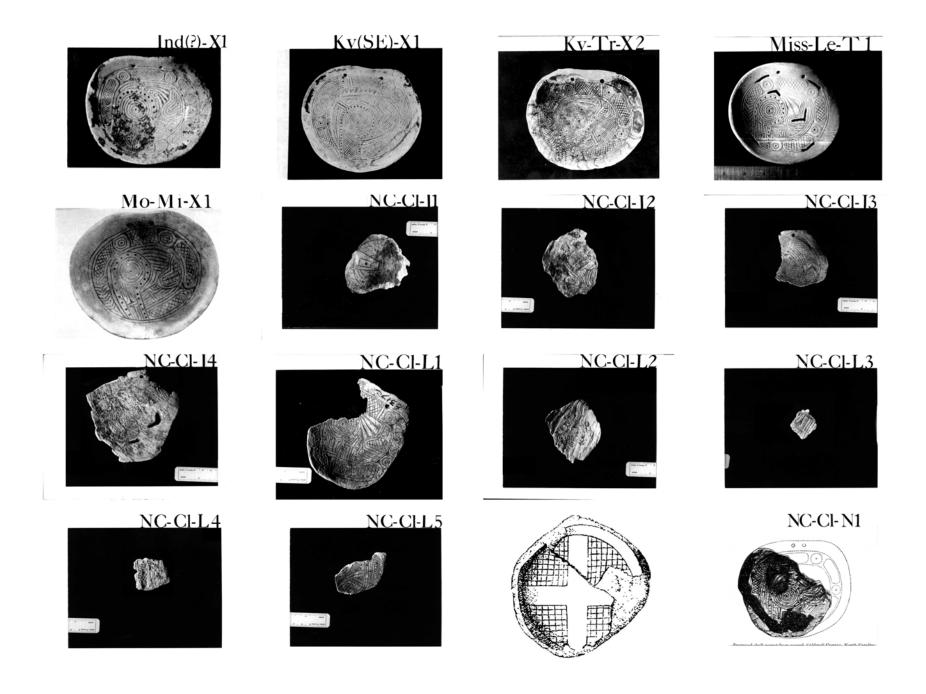

Ala-Ja-L11 Ala-TP-OT1

~9 cm diameter

~10 cm diameter

NC-CI-N3

NC-Fo-D1

SE-X11

Tenn-Gn-LC4a

Tenn-Gn-LC5