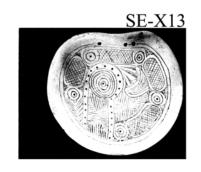

## Conditions of Use

This dissertation and the accompanying photographic files of shell gorgets are all © 1966 Jon Muller.

They are not for publication without the permission of the author, but they may be distributed on a private basis for criticism and research providing that this statement is included.

Individual gorget photographs taken by me may be published with the following citation:

Photograph by Jon Muller, ©1966 Jon Muller.

The entire corpus may not be published without the permission of the author.

Ala-Ja-L11 Ala-TP-OT1







































~9 cm diameter







~10 cm diameter

NC-CI-N3

NC-Fo-D1

SE-X11































Tenn-Gn-LC4a



Tenn-Gn-LC5



Tenn-Gn-LC6a



Tenn-Gn-LC 7



Tenn-Gn-LC7a



Tenn-Gn-LC8





Tenn-Gn-LC10



Tenn-Gn-LC10a



Tenn-Gn-LC11





Tenn-Gn-LC12



Tenn-Gn-LC13



Tenn-Gn-LC14



Tenn-Gn-LC15



Tenn-Gn-LC16



Tenn-Gn-LC16a















































Tenn-Hm-W2







Tenn-Hm-C18



Tenn-Hm-W3





Tenn-Hm-W7



Tenn-Hm-D6

Tenn-Hm-W3



Tenn-Hm-W5



Tenn-Hm-W7













































































































Tenn-Ws-X1a





Tenn-Se-MM8



Tenn-Se-MM9b



Tenn-X9





Tenn-Se-MM8a



Tenn-Ws-X1



Tenn-X10



Tenn-Se-MM7a



Tenn-Se-MM9



Tenn-Ws-X1



Tenn-X10b