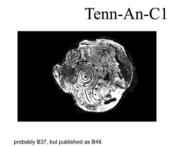

Ala-Ja-L11 Ala-TP-OT1

~9 cm diameter

~10 cm diameter

NC-CI-N3

NC-Fo-D1

SE-X11

Tenn-Gn-LC4a

Tenn-Gn-LC5