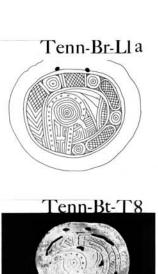

Ala-Ja-L11 Ala-TP-OT1

~9 cm diameter

~10 cm diameter

NC-CI-N3

NC-Fo-D1

SE-X11

Tenn-Gn-LC4a

Tenn-Gn-LC5